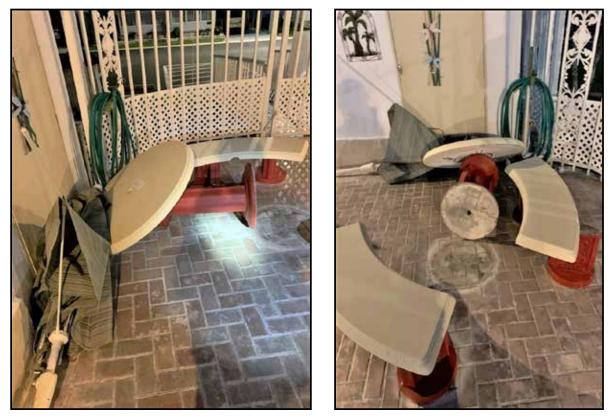

### Storm Damage

This is what happens when you don't put the umbrella down. Lam saw the storm coming and asked the young ladies if he could put down the umbrella down, they related they were still using it. They went off and did not put it down. It is the home owner's responsibility to assure your guests know the rules. The top has been snapped off the base and if it cannot be repaired it will not be cheap to replace, the umbrella is damaged beyond repair. Thanks to Tree, Floyd and Rich for saving the umbrella as it was going down the street.